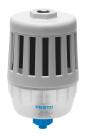

## Filter muffler LFU-3/8 Part number: 539133

## **Data sheet**

| Feature                                  | Value                                                              |
|------------------------------------------|--------------------------------------------------------------------|
| Size                                     | G3/8                                                               |
| Mounting position                        | Vertical +/- 5°                                                    |
| Grade of filtration                      | 1 μm                                                               |
| Condensate drain                         | Manually rotating                                                  |
| Operating pressure                       | 0 MPa1.6 MPa<br>0 bar16 bar<br>0 psi232 psi                        |
| Flow rate with respect to atmosphere     | 4700 l/min                                                         |
| Operating medium                         | Compressed air as per ISO 8573-1:2010 [7:4:4]                      |
| Information on operating and pilot media | Operation with oil lubrication possible (required for further use) |
| Noise reduction                          | Reduction by 40 dB                                                 |
| Corrosion resistance class (CRC)         | 2 - Moderate corrosion stress                                      |
| LABS (PWIS) conformity                   | VDMA24364-B1/B2-L                                                  |
| Noise level                              | 78 dB(A)                                                           |
| Ambient temperature                      | -10 °C60 °C                                                        |
| Product weight                           | 190 g                                                              |
| Pneumatic connection                     | G3/8                                                               |
| Housing material                         | PP                                                                 |