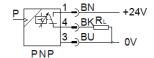

## **Data sheet**

| Feature                                   | Value                                                    |
|-------------------------------------------|----------------------------------------------------------|
| Authorization                             | RCM Mark                                                 |
|                                           | c UL us - Recognized (OL)                                |
| CE symbol (see declaration of conformity) | according to EU-EMV guideline                            |
| Materials note                            | Free of copper and PTFE                                  |
|                                           | Conforms to RoHS                                         |
| Measured variable                         | Relative pressure                                        |
| Measurement method                        | Piezoresistive pressure sensor with display              |
| Pressure measuring range, initial value   | 0 bar                                                    |
| Pressure measuring range, final value     | 10 bar                                                   |
| Operating medium                          | Compressed air in accordance with ISO8573-1:2010 [7:4:4] |
| Note on operating and pilot medium        | Lubricated operation possible                            |
| Medium temperature                        | 0 50 °C                                                  |
| Ambient temperature                       | 0 50 °C                                                  |
| Accuracy, FS                              | 2 %FS                                                    |
| Switch output                             | PNP                                                      |
| Switching function                        | Freely programmable                                      |
| Switching element function                | Switchable                                               |
| Switching point reproducibility           | 0.3 %                                                    |
| Max. output current                       | 150 mA                                                   |
| Short circuit strength                    | Pulsing                                                  |
| Operating voltage range DC                | 15 30 V                                                  |
| Polarity protected                        | for all electrical connections                           |
| Electrical connection                     | Plug                                                     |
|                                           | Round design                                             |
|                                           | to EN 60947-5-2                                          |
|                                           | M12x1                                                    |
|                                           | 3-pin                                                    |
| Mounting type                             | on service unit                                          |
| Assembly position                         | Any                                                      |
| Pneumatic connection                      | R1/4                                                     |
| Product weight                            | 95 g                                                     |
| Material housing                          | PA                                                       |
|                                           | POM-reinforced                                           |
| Type of display                           | illuminated LCD                                          |
| Operating status display                  | LCD                                                      |
| Setting options                           | Teach-In                                                 |
| Protection against manipulation           | PIN-Code                                                 |
| Threshold value setting range             | 2 99.8 %                                                 |
| Hysteresis setting range                  | 0 90 %                                                   |
| Protection class                          | IP65                                                     |
| Corrosion resistance classification CRC   | 2 - Moderate corrosion stress                            |