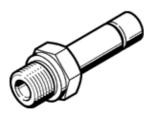

## Push-in fitting QS-F-G1/8-4H Part number: 533878

**FESTO** 

with push-in sleeve.