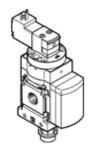

## start valve MS6N-EE-1/2-V110-Z Part number: 532113

**FESTO** 

Electrical, direction of flow: from right to left.