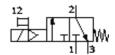

## start valve MS6N-EE-1/2-V110-Z Part number: 532113

**FESTO** 

Electrical, direction of flow: from right to left.

## **Data sheet**

| Feature                                 | Value                       |
|-----------------------------------------|-----------------------------|
| Exhaust-air function                    | not throttleable            |
| Type of actuation                       | electrical                  |
| Assembly position                       | Any                         |
| Manual override                         | detenting                   |
|                                         | Pushing                     |
| Design structure                        | Piston slide                |
| Type of reset                           | mechanical spring           |
| Type of piloting                        | direct                      |
| Pilot air supply                        | Internal                    |
| Flow direction                          | non reversible              |
| Valve function                          | 3/2 closed, single solenoid |
| Switching position indicator            | with accessories            |
| Working pressure                        | 4 18 bar                    |
| b value                                 | 0.4                         |
| C value                                 | 29 l/sbar                   |
| Standard nominal flow rate              | 7,000 l/min                 |
| Characteristic coil data                | 110V AC                     |
| Operating medium                        | Compressed air              |
| Corrosion resistance classification CRC | 2                           |
| Medium temperature                      | -10 60 °C                   |
| Ambient temperature                     | -10 60 °C                   |
| Product weight                          | 740 g                       |
| Electrical connection                   | Plug                        |
|                                         | Cubic design                |
|                                         | Design C                    |
|                                         | to DIN 43650                |
| Mounting type                           | with accessories            |
|                                         | Optional                    |
|                                         | Line installation           |
| Pneumatic connection, port 1            | NPT1/2-14                   |
| Pneumatic connection, port 2            | NPT1/2-14                   |
| Pneumatic connection, port 3            | G1/2                        |
| Materials note                          | Free of copper and PTFE     |
| Materials information for seals         | NBR                         |
| Materials information, housing          | Aluminum die cast           |