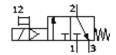

## start valve MS4N-EE-1/8-V230-Z Part number: 532090

**FESTO** 

Electrical, direction of flow: from right to left.

## **Data sheet**

| Feature                                 | Value                   |
|-----------------------------------------|-------------------------|
| Exhaust-air function                    | not throttleable        |
| Type of actuation                       | electrical              |
| Assembly position                       | Any                     |
| Manual override                         | detenting               |
|                                         | Pushing                 |
| Design structure                        | Piston slide            |
| Type of reset                           | mechanical spring       |
| Type of piloting                        | direct                  |
| Pilot air supply                        | Internal                |
| Flow direction                          | non reversible          |
| Valve function                          | 3/2                     |
|                                         | closed                  |
|                                         | monostable              |
| Switching position indicator            | with accessories        |
| Working pressure                        | 4 14 bar                |
| b value                                 | 0.5                     |
| C value                                 | 4.5 l/sbar              |
| Standard nominal flow rate              | 1,000 l/min             |
| Characteristic coil data                | 230V AC                 |
| Operating medium                        | Compressed air          |
| Corrosion resistance classification CRC | 2                       |
| Medium temperature                      | -10 60 °C               |
| Ambient temperature                     | -10 60 °C               |
| Product weight                          | 273 g                   |
| Electrical connection                   | Plug                    |
|                                         | Cubic design            |
|                                         | Design C                |
|                                         | to DIN 43650            |
| Mounting type                           | with accessories        |
|                                         | Optional                |
|                                         | Line installation       |
| Pneumatic connection, port 1            | NPT1/8-27               |
| Pneumatic connection, port 2            | NPT1/8-27               |
| Pneumatic connection, port 3            | G1/4                    |
| Materials note                          | Free of copper and PTFE |
| Materials information for seals         | NBR                     |
| Materials information, housing          | Aluminum die cast       |