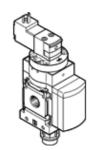

## start valve MS4N-EE-1/8-V230-Z Part number: 532090

**FESTO** 

Electrical, direction of flow: from right to left.