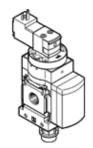

## start valve MS4N-EE-1/4-V110-Z Part number: 532085

**FESTO** 

Electrical, direction of flow: from right to left.