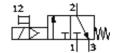

## start valve MS4N-EE-1/4-V110-Z Part number: 532085

**FESTO** 

Electrical, direction of flow: from right to left.

## **Data sheet**

| Feature                                 | Value                   |
|-----------------------------------------|-------------------------|
| Exhaust-air function                    | not throttleable        |
| Type of actuation                       | electrical              |
| Assembly position                       | Any                     |
| Manual override                         | detenting               |
|                                         | Pushing                 |
| Design structure                        | Piston slide            |
| Type of reset                           | mechanical spring       |
| Type of piloting                        | direct                  |
| Pilot air supply                        | Internal                |
| Flow direction                          | non reversible          |
| Valve function                          | 3/2                     |
|                                         | closed                  |
|                                         | monostable              |
| Switching position indicator            | with accessories        |
| Working pressure                        | 4 14 bar                |
| b value                                 | 0.44                    |
| C value                                 | 9.5 l/sbar              |
| Standard nominal flow rate              | 2,000 l/min             |
| Characteristic coil data                | 110V AC                 |
| Operating medium                        | Compressed air          |
| Corrosion resistance classification CRC | 2                       |
| Medium temperature                      | -10 60 °C               |
| Ambient temperature                     | -10 60 °C               |
| Product weight                          | 273 g                   |
| Electrical connection                   | Plug                    |
|                                         | Cubic design            |
|                                         | Design C                |
|                                         | to DIN 43650            |
| Mounting type                           | with accessories        |
|                                         | Optional                |
|                                         | Line installation       |
| Pneumatic connection, port 1            | NPT1/4-18               |
| Pneumatic connection, port 2            | NPT1/4-18               |
| Pneumatic connection, port 3            | G1/4                    |
| Materials note                          | Free of copper and PTFE |
| Materials information for seals         | NBR                     |
| Materials information, housing          | Aluminum die cast       |