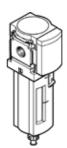

## Activated carbon filter MS6N-LFX-3/8-U-Z Part number: 531931

**FESTO** 

Metal bowl, direction of flow: from right to left.