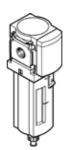

## Activated carbon filter MS6N-LFX-1/2-U-Z Part number: 531930

**FESTO** 

Metal bowl, direction of flow: from right to left.