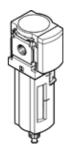

## **Activated carbon filter** MS6N-LFX-3/8-R-Z Part number: 531925

**FESTO** 

Plastic bowl with plastic bowl guard, direction of flow: from right to left.