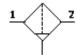

## **Activated carbon filter** MS6N-LFX-1/2-R-Z Part number: 531924

**FESTO** 

Plastic bowl with plastic bowl guard, direction of flow: from right to left.