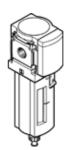

## **Activated carbon filter** MS6N-LFX-1/2-R-Z Part number: 531924

**FESTO** 

Plastic bowl with plastic bowl guard, direction of flow: from right to left.