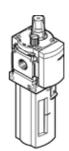

## Lubricator MS4N-LOE-1/8-R-Z Part number: 531705

**FESTO** 

Plastic bowl with plastic bowl guard, direction of flow: from right to left.

## **Data sheet**

| Feature                                   | Value                                 |
|-------------------------------------------|---------------------------------------|
| Size                                      | 4                                     |
| Series                                    | MS                                    |
| Assembly position                         | Vertical +/- 5°                       |
| Design structure                          | proportional standard mist lubricator |
| Max. oil capacity                         | 30 ml                                 |
| Bowl guard                                | Plastic guard                         |
| Inlet pressure 1                          | 1 12 bar                              |
| Minimum flow rate for lubricator function | 40 l/min                              |
| Standard nominal flow rate                | 1,100 l/min                           |
| Operating medium                          | Compressed air                        |
| Corrosion resistance classification CRC   | 2                                     |
| Storage temperature                       | -10 60 °C                             |
| Medium temperature                        | -10 60 °C                             |
| Oil viscosity                             | ISO VG 32                             |
| Ambient temperature                       | -10 60 °C                             |
| Product weight                            | 194 g                                 |
| Mounting type                             | with accessories                      |
|                                           | Optional                              |
|                                           | Line installation                     |
| Pneumatic connection, port 1              | NPT1/8-27                             |
| Pneumatic connection, port 2              | NPT1/8-27                             |
| Materials information, housing            | Aluminum die cast                     |
| Materials information for bowl            | PC                                    |