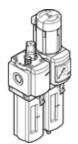

## Service unit combination MSB6-1/4-FRC5:J1M1-Z Part number: 530269

Filter-regulator-lubricator combination, 12 bar maximum output pressure, 40 µm filter, with pressure gauge, lockable regulator head, plastic bowl with plastic bowl guard, manual condensate drain, direction of flow: from right to left.

## **Data sheet**

| Feature                                 | Value                                                            |
|-----------------------------------------|------------------------------------------------------------------|
| Size                                    | 6                                                                |
| Series                                  | MS                                                               |
| Actuator lock                           | Rotary knob with integrated lock                                 |
| Assembly position                       | Vertical +/- 5°                                                  |
| Condensate drain                        | manual rotary                                                    |
| Design structure                        | Filter regulator with pressure gauge                             |
|                                         | proportional standard mist lubricator                            |
| Grade of filtration                     | 40 µm                                                            |
| Controller function                     | Output pressure constant                                         |
|                                         | with initial pressure compensation                               |
|                                         | with secondary exhaust                                           |
|                                         | with return flow                                                 |
| Bowl guard                              | Plastic guard                                                    |
| Pressure gauge                          | with pressure gauge                                              |
| Working pressure                        | 1.5 20 bar                                                       |
| Pressure control range                  | 0.5 12 bar                                                       |
| Standard nominal flow rate              | 1,900 l/min                                                      |
| Operating medium                        | Compressed air to ISO 8573-1:2010 [-:4:-]                        |
|                                         | Inert gases                                                      |
| Note on operating and pilot medium      | Lubricated operation possible (subsequently required for further |
|                                         | operation)                                                       |
| Corrosion resistance classification CRC | 2                                                                |
| Storage temperature                     | -10 60 °C                                                        |
| Air purity class at output              | Compressed air in accordance with ISO8573-1:2010 [7:4:-]         |
| Medium temperature                      | -10 60 °C                                                        |
| Ambient temperature                     | -10 60 °C                                                        |
| Product weight                          | 1,495 g                                                          |
| Mounting type                           | with accessories                                                 |
| Pneumatic connection, port 1            | G1/4                                                             |
| Pneumatic connection, port 2            | G1/4                                                             |