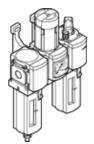

## Service unit combination MSB6-1/2:H2N2M1-WP Part number: 530212

Consisting of filter, pressure regulator, lubricator and wall mounting plate. 7 bar maximum output pressure, 40 µm filter, with pressure gauge, plastic bowl with plastic bowl guard, manual condensate drain, direction of flow: from left to right.

## **Data sheet**

| Feature                                 | Value                                                            |
|-----------------------------------------|------------------------------------------------------------------|
| Size                                    | 6                                                                |
| Series                                  | MS                                                               |
| Actuator lock                           | Rotary knob with integrated lock                                 |
| Assembly position                       | Vertical +/- 5°                                                  |
| Grade of filtration                     | 40 μm                                                            |
| Condensate drain                        | manual rotary                                                    |
| Design structure                        | Pressure regulator with gauge                                    |
|                                         | Standard filter                                                  |
|                                         | Standard oil-mist lubricator                                     |
| Bowl guard                              | Plastic guard                                                    |
| Pressure gauge                          | with pressure gauge                                              |
| Working pressure                        | 1.5 18 bar                                                       |
| Pressure control range                  | 1 7 bar                                                          |
| Standard nominal flow rate              | 4,700 l/min                                                      |
| Operating medium                        | Compressed air to ISO 8573-1:2010 [-:4:-]                        |
|                                         | Inert gases                                                      |
| Note on operating and pilot medium      | Lubricated operation possible (subsequently required for further |
|                                         | operation)                                                       |
| Corrosion resistance classification CRC | 2                                                                |
| Air purity class at output              | Compressed air in accordance with ISO8573-1:2010 [7:4:-]         |
| Product weight                          | 2,000 g                                                          |
| Mounting type                           | with accessories                                                 |
| Pneumatic connection, port 1            | G1/2                                                             |
| Pneumatic connection, port 2            | G1/2                                                             |