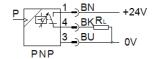

## Pressure sensor SDE1-D10-G2-R18-L-P1-M8

Part number: 529970 Product to be discontinued

With M8 plug version.

Type to be discontinued. Available until 2019. See Support Portal for alternative products.