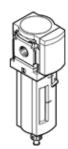

## Filter MS6-LF-1/4-ERV Part number: 529633

**FESTO** 

 $40~\mu m$  filter, plastic bowl with plastic bowl guard, fully automatic condensate drain, flow direction from left to right.