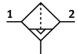

## Filter MS6-LF-1/4-ERV Part number: 529633

**FESTO** 

 $40~\mu m$  filter, plastic bowl with plastic bowl guard, fully automatic condensate drain, flow direction from left to right.