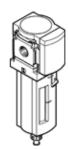

## Filter MS6-LF-1/2-EUM-Z Part number: 529620

**FESTO** 

 $40\ \mu m$  filter, metal bowl, manual condensate drain, direction of flow: from right to left.