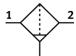

## Filter MS6-LF-1/2-EUM-Z Part number: 529620

**FESTO** 

 $40\ \mu m$  filter, metal bowl, manual condensate drain, direction of flow: from right to left.