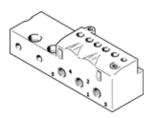

## Sub-base MHP2-AS-5-M5 Part number: 525121

For semi in-line valve MHP2-...-HC/TC

## **Data sheet**

| Feature                                 | Value                         |
|-----------------------------------------|-------------------------------|
| Corrosion resistance classification CRC | 2                             |
| Product weight                          | 88 g                          |
| Mounting method for sub-base            | with through hole             |
| Mounting method for valve               | with internal (female) thread |
| Pneumatic connection, port 1            | M5                            |
| Pneumatic connection, port 3            | M5                            |
| Pneumatic connection, port 5            | M5                            |
| Materials note                          | Free of copper and PTFE       |
| Materials information for sub-base      | Zinc die-casting              |