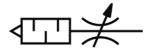

## Flow control/silencer GRU-1/2 Part number: 4869

## **Data sheet**

| Feature                                              | Value                                                                       |
|------------------------------------------------------|-----------------------------------------------------------------------------|
| Valve function                                       | Flow control – silencer function                                            |
| Pneumatic connection, port 1                         | G1/2                                                                        |
| Adjusting element                                    | Knurled screw                                                               |
| Mounting type                                        | Threaded                                                                    |
| Standard nominal flow rate in flow control direction | 2,500 l/min                                                                 |
| Working pressure                                     | 0 10 bar                                                                    |
| Ambient temperature                                  | -10 60 °C                                                                   |
| Operating medium                                     | Compressed air in accordance with ISO8573-1:2010 [7:-:-]                    |
| Note on operating and pilot medium                   | Lubricated operation possible (subsequently required for further operation) |
| Medium temperature                                   | -10 60 °C                                                                   |
| Product weight                                       | 100 g                                                                       |
| Materials information for screw-in stud              | POM                                                                         |
| Materials note                                       | Conforms to RoHS                                                            |
| Regulating screw material data                       | Wrought Aluminum alloy                                                      |