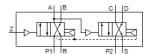

## **Data sheet**

| Feature                            | Value                                                    |
|------------------------------------|----------------------------------------------------------|
| Valve function                     | 8/2 monostable                                           |
| Standard nominal flow rate         | 1,800 l/min                                              |
| Working pressure                   | 2 10 bar                                                 |
| Design structure                   | Piston slide                                             |
| Type of reset                      | Air spring                                               |
| Nominal size                       | 9 mm                                                     |
| Sealing principle                  | soft                                                     |
| Assembly position                  | Vertical                                                 |
| Manual override                    | None                                                     |
| Pilot air supply                   | Internal                                                 |
| Switching position indicator       | No                                                       |
| Operating medium                   | Compressed air in accordance with ISO8573-1:2010 [7:4:4] |
| Note on operating and pilot medium | Lubricated operation required                            |
| Medium temperature                 | -5 40 °C                                                 |
| Ambient temperature                | -10 60 °C                                                |
| Mounting type                      | with through hole                                        |
| Pneumatic connection, port 1       | G3/8                                                     |
| Pneumatic connection, port 2       | G3/8                                                     |
| Pneumatic connection, port 3       | G3/8                                                     |
| Pneumatic connection, port 4       | G3/8                                                     |
| Pneumatic connection, port 5       | G3/8                                                     |
| Materials information for seals    | NBR                                                      |