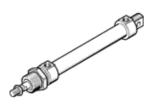

## Round cylinder DGS-40-100-PPV Part number: 4681

Product to be discontinued

With adjustable cushioning at both ends

Type to be discontinued. Available until 2016. See Support Portal for alternative products.

## **Data sheet**

| Feature                                    | Value                                                            |
|--------------------------------------------|------------------------------------------------------------------|
| Stroke                                     | 100 mm                                                           |
| Piston diameter                            | 40 mm                                                            |
| Cushioning                                 | PPV: Pneumatic cushioning adjustable at both ends                |
| Position detection                         | No                                                               |
| Variants                                   | Single-ended piston rod                                          |
| Working pressure                           | 0.6 10 bar                                                       |
| Mode of operation                          | double-acting                                                    |
| Operating medium                           | Compressed air in accordance with ISO8573-1:2010 [7:4:4]         |
| Note on operating and pilot medium         | Lubricated operation possible (subsequently required for further |
|                                            | operation)                                                       |
| Ambient temperature                        | -20 80 °C                                                        |
| Cushioning length                          | 15 mm                                                            |
| Theoretical force at 6 bar, return stroke  | 633 N                                                            |
| Theoretical force at 6 bar, advance stroke | 754 N                                                            |
| Pneumatic connection                       | G1/4                                                             |