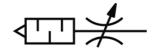

## Flow control/silencer GRU-1/4 Part number: 4579

**FESTO** 

## **Data sheet**

| Feature                                              | Value                                                            |
|------------------------------------------------------|------------------------------------------------------------------|
| Valve function                                       | Flow control – silencer function                                 |
| Pneumatic connection, port 1                         | G1/4                                                             |
| Adjusting element                                    | Knurled screw                                                    |
| Mounting type                                        | Threaded                                                         |
| Standard nominal flow rate in flow control direction | 320 l/min                                                        |
| Working pressure                                     | 0 10 bar                                                         |
| Ambient temperature                                  | -10 60 °C                                                        |
| Operating medium                                     | Compressed air in accordance with ISO8573-1:2010 [7:-:-]         |
| Note on operating and pilot medium                   | Lubricated operation possible (subsequently required for further |
|                                                      | operation)                                                       |
| Medium temperature                                   | -10 60 °C                                                        |
| Product weight                                       | 40 g                                                             |
| Materials information for screw-in stud              | POM                                                              |
| Regulating screw material data                       | Steel                                                            |
|                                                      | Galvanized                                                       |