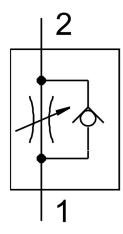

## One-way flow control valve GRF-PK-3X2 Part number: 4566

## **Data sheet**

| Feature                                              | Value                                                              |
|------------------------------------------------------|--------------------------------------------------------------------|
| Valve function                                       | Flow control non-return function                                   |
| Pneumatic connection 1                               | PK-3                                                               |
| Pneumatic connection 2                               | PK-3                                                               |
| Adjusting element                                    | Knurled screw                                                      |
| Type of mounting                                     | With through-hole                                                  |
| Standard nominal flow rate in flow control direction | 45 l/min                                                           |
| Standard nominal flow rate in non-return direction   | 45 l/min                                                           |
| Operating pressure                                   | 0.5 bar8 bar                                                       |
| Ambient temperature                                  | -10 °C60 °C                                                        |
| Housing material                                     | Wrought aluminum alloy                                             |
| Mounting position                                    | Any                                                                |
| Operating medium                                     | Compressed air as per ISO 8573-1:2010 [7:-:-]                      |
| Information on operating and pilot media             | Operation with oil lubrication possible (required for further use) |
| LABS (PWIS) conformity                               | VDMA24364-B1/B2-L                                                  |
| Temperature of medium                                | -10 °C60 °C                                                        |
| Product weight                                       | 145 g                                                              |
| Material of adjusting screw                          | Brass                                                              |