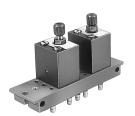

## One-way flow control valve GRF-PK-3X2 Part number: 4566

## **Data sheet**

| Feature                                              | Value                                                              |
|------------------------------------------------------|--------------------------------------------------------------------|
| Valve function                                       | Flow control non-return function                                   |
| Pneumatic connection 1                               | PK-3                                                               |
| Pneumatic connection 2                               | PK-3                                                               |
| Adjusting element                                    | Knurled screw                                                      |
| Type of mounting                                     | With through-hole                                                  |
| Standard nominal flow rate in flow control direction | 45 l/min                                                           |
| Standard nominal flow rate in non-return direction   | 45 l/min                                                           |
| Operating pressure                                   | 0.5 bar8 bar                                                       |
| Ambient temperature                                  | -10 °C60 °C                                                        |
| Housing material                                     | Wrought aluminum alloy                                             |
| Mounting position                                    | Any                                                                |
| Operating medium                                     | Compressed air as per ISO 8573-1:2010 [7:-:-]                      |
| Information on operating and pilot media             | Operation with oil lubrication possible (required for further use) |
| LABS (PWIS) conformity                               | VDMA24364-B1/B2-L                                                  |
| Temperature of medium                                | -10 °C60 °C                                                        |
| Product weight                                       | 145 g                                                              |
| Material of adjusting screw                          | Brass                                                              |