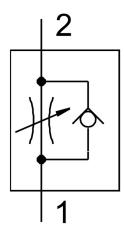

## One-way flow control valve GRF-PK-3 Part number: 4565

## **Data sheet**

| Feature                                              | Value                                                              |
|------------------------------------------------------|--------------------------------------------------------------------|
| Valve function                                       | Flow control non-return function                                   |
| Pneumatic connection 1                               | PK-3                                                               |
| Pneumatic connection 2                               | PK-3                                                               |
| Adjusting element                                    | Knurled screw                                                      |
| Type of mounting                                     | With through-hole                                                  |
| Standard nominal flow rate in flow control direction | 45 l/min                                                           |
| Standard nominal flow rate in non-return direction   | 45 l/min                                                           |
| Operating pressure                                   | 0.5 bar8 bar                                                       |
| Ambient temperature                                  | -10 °C60 °C                                                        |
| Housing material                                     | Wrought aluminum alloy                                             |
| Mounting position                                    | Any                                                                |
| Operating medium                                     | Compressed air as per ISO 8573-1:2010 [7:-:-]                      |
| Information on operating and pilot media             | Operation with oil lubrication possible (required for further use) |
| LABS (PWIS) conformity                               | VDMA24364-B1/B2-L                                                  |
| Temperature of medium                                | -10 °C60 °C                                                        |
| Product weight                                       | 95 g                                                               |
| Material of adjusting screw                          | Brass                                                              |