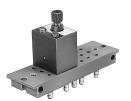

## One-way flow control valve GRF-PK-3 Part number: 4565







## **Data sheet**

| Feature                                              | Value                                                              |
|------------------------------------------------------|--------------------------------------------------------------------|
| Valve function                                       | Flow control non-return function                                   |
| Pneumatic connection 1                               | PK-3                                                               |
| Pneumatic connection 2                               | PK-3                                                               |
| Adjusting element                                    | Knurled screw                                                      |
| Type of mounting