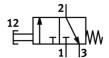

## **Data sheet**

| Feature                            | Value                                                            |
|------------------------------------|------------------------------------------------------------------|
| Valve function                     | 3/2 closed, monostable                                           |
| Type of actuation                  | manual                                                           |
| Standard nominal flow rate         | 80 l/min                                                         |
| Working pressure                   | -0.95 8 bar                                                      |
| Design structure                   | Poppet valve with spring return                                  |
| Type of reset                      | mechanical spring                                                |
| Nominal size                       | 2 mm                                                             |
| Sealing principle                  | soft                                                             |
| Type of piloting                   | direct                                                           |
| Flow direction                     | reversible                                                       |
| Operating medium                   | Compressed air in accordance with ISO8573-1:2010 [7:-:-]         |
| Note on operating and pilot medium | Lubricated operation possible (subsequently required for further |
|                                    | operation)                                                       |
| Ambient temperature                | -10 60 °C                                                        |
| Product weight                     | 520 g                                                            |
| Pneumatic connection, port 1       | G1/8                                                             |
| Pneumatic connection, port 2       | G1/8                                                             |
| Pneumatic connection, port 3       | G1/8                                                             |
| Materials information, housing     | Aluminum die cast                                                |