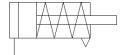

## Round cylinder EG-12-10 Part number: 3617

With spring return

## **Data sheet**

| Feature                                    | Value                                                            |
|--------------------------------------------|------------------------------------------------------------------|
| Stroke                                     | 10 mm                                                            |
| Piston diameter                            | 12 mm                                                            |
| Cushioning                                 | No cushioning                                                    |
| Position detection                         | No                                                               |
| Variants                                   | Single-ended piston rod                                          |
| Working pressure                           | 2 8 bar                                                          |
| Mode of operation                          | single-acting                                                    |
|                                            | pushing action                                                   |
| Operating medium                           | Compressed air in accordance with ISO8573-1:2010 [7:4:4]         |
| Note on operating and pilot medium         | Lubricated operation possible (subsequently required for further |
|                                            | operation)                                                       |
| Ambient temperature                        | -20 80 °C                                                        |
| Theoretical force at 6 bar, advance stroke | 68 N                                                             |
| Pneumatic connection                       | G1/8                                                             |