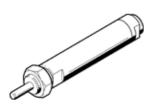

## Round cylinder EG-12-10 Part number: 3617

With spring return

## **Data sheet**

| Feature                                    | Value                                                            |
|--------------------------------------------|------------------------------------------------------------------|
| Stroke                                     | 10 mm                                                            |
| Piston diameter                            | 12 mm                                                            |
| Cushioning                                 | No cushioning                                                    |
| Position detection                         | No                                                               |
| Variants                                   | Single-ended piston rod                                          |
| Working pressure                           | 2 8 bar                                                          |
| Mode of operation                          | single-acting                                                    |
|                                            | pushing action                                                   |
| Operating medium                           | Compressed air in accordance with ISO8573-1:2010 [7:4:4]         |
| Note on operating and pilot medium         | Lubricated operation possible (subsequently required for further |
|                                            | operation)                                                       |
| Ambient temperature                        | -20 80 °C                                                        |
| Theoretical force at 6 bar, advance stroke | 68 N                                                             |
| Pneumatic connection                       | G1/8                                                             |