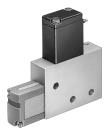

## Vacuum generator VAD-MYB-1/8 Part number: 35553

## **FESTO**





## **Data sheet**

| Feature                                  | Value                                         |
|------------------------------------------|-----------------------------------------------|
| Nominal width of Laval nozzle            | 0.7 mm                                        |
| Mounting position                        | Any                                           |
| Ejector characteristics                  | High vacuum                                   |
| Integrated function                      | Shut off valve, electric                      |
| Structural design                        | T-shape                                       |
| Operating pressure                       | 1.5 bar8 bar                                  |
| Max. vacuum