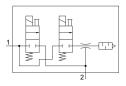

## Vacuum generator VAD-MYB-I-1/8 Part number: 35530

## **Data sheet**

| Feature                                  | Value                                                     |
|------------------------------------------|-----------------------------------------------------------|
| Nominal width of Laval nozzle            | 0.7 mm                                                    |
| Mounting position                        | Any                                                       |
| Ejector characteristics                  | High vacuum                                               |
| Integrated function                      | Ejector pulse valve, electric<br>Shut off valve, electric |
| Structural design                        | T-shape                                                   |
| Operating pressure                       | 1.5 bar8 bar                                              |
| Max. vacuum                              | 90 %                                                      |
| Duty cycle                               | 100%                                                      |
| Operating medium                         | Compressed air as per ISO 8573-1:2010 [7:4:4]             |
| Information on operating and pilot media | Operation with oil lubrication not possible               |
| LABS (PWIS) conformity                   | VDMA24364-B2-L                                            |
| Temperature of medium                    | 0 °C50 °C                                                 |
| Degree of protection                     | IP65                                                      |
| Ambient temperature                      | 0 °C50 °C                                                 |
| Electrical connection                    | Plug                                                      |
| Type of mounting                         | With internal thread                                      |
| Pneumatic connection 1                   | M5                                                        |
| Vacuum connection                        | G1/8                                                      |
| Housing material                         | Aluminum                                                  |