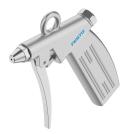

## **Data sheet**

| Feature                                  | Value                                                              |
|------------------------------------------|--------------------------------------------------------------------|
| Exhaust air function                     | Metered blowing                                                    |
| Operating pressure                       | 0 bar10 bar                                                        |
| Flow rate with respect to atmosphere     | 120 l/min                                                          |
| Standard nominal flow rate               | 120 l/min                                                          |
| Operating medium                         | Compressed air as per ISO 8573-1:2010 [7:-:-]                      |
| Information on operating and pilot media | Operation with oil lubrication possible (required for further use) |
| Corrosion resistance class (CRC)         | 1 - Low corrosion stress                                           |
| LABS (PWIS) conformity                   | VDMA24364 zone III                                                 |
| Noise level                              | 90 dB(A)                                                           |
| Ambient temperature                      | -10 °C50 °C                                                        |
| Product weight                           | 240 g                                                              |
| Pneumatic connection                     | Internal thread G1/4                                               |
| Note on materials                        | RoHS-compliant                                                     |
| Housing material                         | Wrought aluminum alloy                                             |