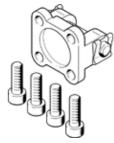

## Swivel flange SNGB-100 Part number: 34545 Product to be discontinued

For cylinders DNG, DNGU. Matching clevis foot mounts LN, LSN. Type to be discontinued. Available until 2014. See Support Portal for alternative products.