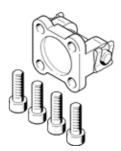

## Swivel flange SNGB-50 Part number: 34542 Product to be discontinued

For cylinders DNG, DNGU. Matching clevis foot mounts LN, LSN. Type to be discontinued. Available until 2014. See Support Portal for alternative products.