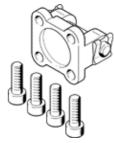

## Swivel flange SNGB-32 Part number: 34540 Product to be discontinued

For cylinders DNG, DNGU. Matching clevis foot mounts LN, LSN. Type to be discontinued. Available until 2014. See Support Portal for alternative products.