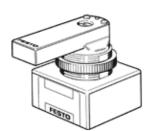

## Hand lever valve HSO-4/3-M5 Part number: 34539

**FESTO** 

4/3-way valve with hand lever, open in mid position. Discontinued, available through 2006 This type is suitable for vacuum operation. Vacuum connections to 1 (P) and 3 (R).