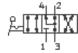

## Hand lever valve HSO-4/3-M5 Part number: 34539

**FESTO** 

4/3-way valve with hand lever, open in mid position. Discontinued, available through 2006 This type is suitable for vacuum operation. Vacuum connections to 1 (P) and 3 (R).