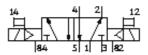

## **Data sheet**

| Feature                         | Value                                            |
|---------------------------------|--------------------------------------------------|
| Valve function                  | 5/2 bistable                                     |
| Standard nominal flow rate      | 190 l/min                                        |
| Working pressure                | 2 8 bar                                          |
| Design structure                | Piston slide                                     |
| Protection class                | IP40                                             |
|                                 | with plug socket                                 |
| Nominal size                    | 2.3 mm                                           |
| Type of piloting                | Piloted                                          |
| Switching time reversal         | 7 ms                                             |
| Duty cycle                      | 100%                                             |
| Characteristic coil data        | 24V DC: 1,8W                                     |
| Operating medium                | Dried compressed air, lubricated or unlubricated |
| Medium temperature              | -5 50 °C                                         |
| Ambient temperature             | -5 50 °C                                         |
| Product weight                  | 95 g                                             |
| Mounting type                   | with through hole                                |
| Pneumatic connection, port 1    | Subbase                                          |
|                                 | M5                                               |
| Pneumatic connection, port 2    | Subbase                                          |
|                                 | M5                                               |
| Pneumatic connection, port 3    | Subbase                                          |
|                                 | M5                                               |
| Pneumatic connection, port 4    | Subbase                                          |
| Pneumatic connection, port 5    | Subbase                                          |
| Materials information for seals | NBR                                              |
| Materials information, housing  | Aluminum die cast                                |