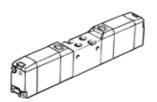

## Solenoid valve JMYH-5/2-M5-L-LED Part number: 34310

**FESTO** 

With solenoid coils and manual override, without sockets.