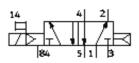

## **Data sheet**

| Feature                         | Value                                            |
|---------------------------------|--------------------------------------------------|
| Valve function                  | 5/2 single solenoid                              |
| Standard nominal flow rate      | 190 l/min                                        |
| Working pressure                | 2 8 bar                                          |
| Design structure                | Piston slide                                     |
| Protection class                | IP40                                             |
|                                 | with plug socket                                 |
| Nominal size                    | 2.3 mm                                           |
| Type of piloting                | Piloted                                          |
| Switching time off              | 23 ms                                            |
| Switching time on               | 12 ms                                            |
| Duty cycle                      | 100%                                             |
| Characteristic coil data        | 24V DC: 1,8W                                     |
| Operating medium                | Dried compressed air, lubricated or unlubricated |
| Medium temperature              | -5 50 °C                                         |
| Ambient temperature             | -5 50 °C                                         |
| Product weight                  | 65 g                                             |
| Mounting type                   | with through hole                                |
| Pneumatic connection, port 1    | Subbase                                          |
|                                 | M5                                               |
| Pneumatic connection, port 2    | Subbase                                          |
|                                 | M5                                               |
| Pneumatic connection, port 3    | Subbase                                          |
|                                 | M5                                               |
| Pneumatic connection, port 4    | Subbase                                          |
| Pneumatic connection, port 5    | Subbase                                          |
| Materials information for seals | NBR                                              |
| Materials information, housing  | Aluminum die cast                                |