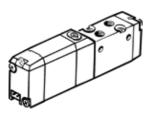

## Solenoid valve MYH-5/2-M5-L-LED Part number: 34309

Mini Pneumatic, with solenoid coil and manual override, without socket.