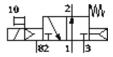

## **Data sheet**

| Feature                         | Value                                            |
|---------------------------------|--------------------------------------------------|
| Valve function                  | 3/2 open, single solenoid                        |
| Standard nominal flow rate      | 170 l/min                                        |
| Working pressure                | 2 8 bar                                          |
| Design structure                | Piston slide                                     |
| Protection class                | IP40                                             |
|                                 | with plug socket                                 |
| Nominal size                    | 2.3 mm                                           |
| Type of piloting                | Piloted                                          |
| Switching time off              | 23 ms                                            |
| Switching time on               | 8 ms                                             |
| Duty cycle                      | 100%                                             |
| Characteristic coil data        | 24V DC: 1,8W                                     |
| Operating medium                | Dried compressed air, lubricated or unlubricated |
| Medium temperature              | -5 50 °C                                         |
| Ambient temperature             | -5 50 °C                                         |
| Product weight                  | 65 g                                             |
| Mounting type                   | with through hole                                |
| Pneumatic connection, port 1    | Subbase                                          |
|                                 | M5                                               |
| Pneumatic connection, port 2    | Subbase                                          |
|                                 | M5                                               |
| Pneumatic connection, port 3    | Subbase                                          |
|                                 | M5                                               |
| Pneumatic connection, port 4    | Subbase                                          |
| Pneumatic connection, port 5    | Subbase                                          |
| Materials information for seals | NBR                                              |
| Materials information, housing  | Aluminum die cast                                |