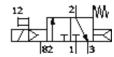

## **Data sheet**

| Feature                         | Value                                            |
|---------------------------------|--------------------------------------------------|
| Valve function                  | 3/2 closed, single solenoid                      |
| Standard nominal flow rate      | 190 l/min                                        |
| Working pressure                | 2 8 bar                                          |
| Design structure                | Piston slide                                     |
| Protection class                | IP40                                             |
|                                 | with plug socket                                 |
| Nominal size                    | 2.3 mm                                           |
| Type of piloting                | Piloted                                          |
| Switching time off              | 23 ms                                            |
| Switching time on               | 8 ms                                             |
| Duty cycle                      | 100%                                             |
| Characteristic coil data        | 24V DC: 1,8W                                     |
| Operating medium                | Dried compressed air, lubricated or unlubricated |
| Medium temperature              | -5 50 °C                                         |
| Ambient temperature             | -5 50 °C                                         |
| Product weight                  | 65 g                                             |
| Mounting type                   | with through hole                                |
| Pneumatic connection, port 1    | Subbase                                          |
|                                 | M5                                               |
| Pneumatic connection, port 2    | Subbase                                          |
|                                 | M5                                               |
| Pneumatic connection, port 3    | Subbase                                          |
|                                 | M5                                               |
| Pneumatic connection, port 4    | Subbase                                          |
| Pneumatic connection, port 5    | Subbase                                          |
| Materials information for seals | NBR                                              |
| Materials information, housing  | Aluminum die cast                                |