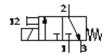

## **Data sheet**

| Feature                         | Value                                            |
|---------------------------------|--------------------------------------------------|
| Valve function                  | 3/2 closed, single solenoid                      |
| Standard nominal flow rate      | 20 l/min                                         |
| Working pressure                | 0 8 bar                                          |
| Design structure                | Poppet seat                                      |
| Protection class                | IP40                                             |
|                                 | with plug socket                                 |
| Nominal size                    | 0.9 mm                                           |
| Type of piloting                | direct                                           |
| Switching time off              | 14 ms                                            |
| Switching time on               | 5 ms                                             |
| Duty cycle                      | 100%                                             |
| Characteristic coil data        | 24V DC: 1,8W                                     |
| Operating medium                | Dried compressed air, lubricated or unlubricated |
| Medium temperature              | -5 50 °C                                         |
| Ambient temperature             | -5 50 °C                                         |
| Product weight                  | 35 g                                             |
| Mounting type                   | with through hole                                |
| Pneumatic connection, port 1    | Subbase                                          |
| Pneumatic connection, port 2    | Subbase                                          |
| Pneumatic connection, port 3    | Subbase                                          |
| Materials information for seals | NBR                                              |
| Materials information, housing  | Aluminum die cast                                |