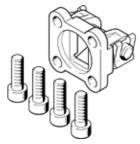

## Swivel flange SNG-40 Part number: 32969 Product to be discontinued

For DNG, DNGU cylinders. Matching clevis foot mounts LSNG, LSNSG. Type to be discontinued. Available until 2014. See Support Portal for alternative products.