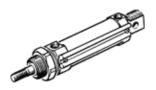

## Round cylinder DGS-25-25-PPV-A Part number: 32437 Product to be discontinued

With adjustable cushioning at both ends

Type to be discontinued. Available until 2016. See Support Portal for alternative products.

## **Data sheet**

| Feature                            | Value                                                                       |
|------------------------------------|-----------------------------------------------------------------------------|
| Stroke                             | 25 mm                                                                       |
| Piston diameter                    | 25 mm                                                                       |
| Cushioning                         | PPV: Pneumatic cushioning adjustable at both ends                           |
| Position detection                 | For proximity sensor                                                        |
| Variants                           | Single-ended piston rod                                                     |
| Working pressure                   | 1 12 bar                                                                    |
| Mode of operation                  | double-acting                                                               |
| Operating medium                   | Compressed air in accordance with ISO8573-1:2010 [7:4:4]                    |
| Note on operating and pilot medium | Lubricated operation possible (subsequently required for further operation) |