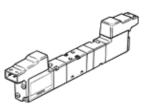

## Solenoid valve MZH-5/3E-1,5-L-LED Part number: 30223

Micro Pneumatic, with solenoid coil and manual override, without socket.