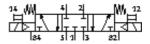

## **Data sheet**

| Feature                         | Value                                            |
|---------------------------------|--------------------------------------------------|
| Valve function                  | 5/3 closed                                       |
| Standard nominal flow rate      | 40 l/min                                         |
| Working pressure                | 2 7 bar                                          |
| Design structure                | Piston slide                                     |
| Protection class                | IP40                                             |
|                                 | with plug socket                                 |
| Nominal size                    | 1.5 mm                                           |
| Type of piloting                | Piloted                                          |
| Switching time off              | 30 ms                                            |
| Switching time on               | 6 ms                                             |
| Duty cycle                      | 100%                                             |
| Characteristic coil data        | 24V DC: 0,55W                                    |
| Operating medium                | Dried compressed air, lubricated or unlubricated |
| Medium temperature              | -5 50 °C                                         |
| Ambient temperature             | -5 50 °C                                         |
| Product weight                  | 50 g                                             |
| Mounting type                   | with through hole                                |
| Pneumatic connection, port 1    | Subbase                                          |
|                                 | Manifold module                                  |
| Pneumatic connection, port 2    | Subbase                                          |
|                                 | Manifold module                                  |
| Pneumatic connection, port 3    | Subbase                                          |
|                                 | Manifold module                                  |
| Pneumatic connection, port 4    | Manifold module                                  |
| Pneumatic connection, port 5    | Manifold module                                  |
| Materials information for seals | NBR                                              |
| Materials information, housing  | Aluminum die cast                                |