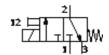

## **Data sheet**

| Feature                         | Value                                            |
|---------------------------------|--------------------------------------------------|
| Valve function                  | 3/2 closed, single solenoid                      |
| Standard nominal flow rate      | 4 l/min                                          |
| Working pressure                | 0 7 bar                                          |
| Design structure                | Poppet seat                                      |
| Protection class                | IP40                                             |
|                                 | with plug socket                                 |
| Nominal size                    | 0.4 mm                                           |
| Type of piloting                | direct                                           |
| Switching time off              | 13 ms                                            |
| Switching time on               | 5 ms                                             |
| Duty cycle                      | 100%                                             |
| Characteristic coil data        | 24V DC: 0,55W                                    |
| Operating medium                | Dried compressed air, lubricated or unlubricated |
| Medium temperature              | -5 50 °C                                         |
| Ambient temperature             | -5 50 °C                                         |
| Product weight                  | 20 g                                             |
| Mounting type                   | with through hole                                |
| Pneumatic connection, port 1    | Subbase                                          |
| Pneumatic connection, port 2    | Subbase                                          |
| Pneumatic connection, port 3    | Subbase                                          |
| Materials information for seals | NBR                                              |
| Materials information, housing  | Aluminum die cast                                |