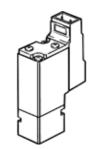

## Solenoid valve MZH-3-0,4-LED Part number: 30217

**FESTO** 

Micro Pneumatic, with solenoid coil and manual override, without socket.