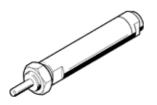

## Round cylinder EG-12-25 Part number: 2416

With spring return







## **Data sheet**

| Feature                                    | Value                                                            |
|--------------------------------------------|------------------------------------------------------------------|
| Stroke                                     | 25 mm                                                            |
| Piston diameter                            | 12 mm                                                            |
| Cushioning                                 | No cushioning                                                    |
| Position detection                         | No                                                               |
| Variants                                   | Single-ended piston rod