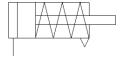

## Round cylinder EG-12-25 Part number: 2416

With spring return







## **Data sheet**

| Feature                                    | Value                                                            |
|--------------------------------------------|------------------------------------------------------------------|
| Stroke                                     | 25 mm                                                            |
| Piston diameter                            | 12 mm                                                            |
| Cushioning                                 | No cushioning                                                    |
| Position detection                         | No                                                               |
| Variants                                   | Single-ended piston rod