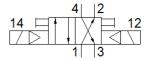

## **Data sheet**

| Feature                      | Value          |
|------------------------------|----------------|
| Valve function               | 4/2 bistable   |
| Type of actuation            | electrical     |
| Working pressure             | 2 10 bar       |
| Type of piloting             | Piloted        |
| Flow direction               | non reversible |
| Pneumatic connection, port 1 | G1/4           |
| Pneumatic connection, port 2 | G1/4           |
| Pneumatic connection, port 3 | G1/4           |
| Pneumatic connection, port 4 | G1/4           |
| Pneumatic connection, port 5 | G1/4           |