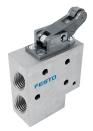

## One-way flow control valve GRR-1/2 Part number: 2111

## **FESTO**





## **Data sheet**

| Feature                                              | Value                                                              |
|------------------------------------------------------|--------------------------------------------------------------------|
| Valve function                                       | Flow control non-return function                                   |
| Pneumatic connection 1                               | G1/2                                                               |
| Pneumatic connection 2                               | G1/2                                                               |
| Adjusting element                                    | Roller lever                                                       |
| Type of mounting