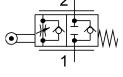

## One-way flow control valve GRR-1/2 Part number: 2111

## **FESTO**





## **Data sheet**

| Feature                                              | Value                                                              |
|------------------------------------------------------|--------------------------------------------------------------------|
| Valve function                                       | Flow control non-return function                                   |
| Pneumatic connection 1                               | G1/2                                                               |
| Pneumatic connection 2                               | G1/2                                                               |
| Adjusting element                                    | Roller lever                                                       |
| Type of mounting