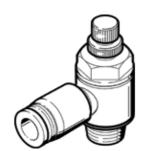

## One-way flow control valve GRLA-E-1/8-QS-4 Part number: 197482

**FESTO** 

For exhaust air flow control, with swivel joint. This product is only available if ordered from Festo Korea Co. Ltd.