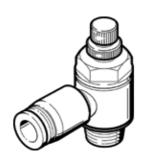

## One-way flow control valve GRLA-E-M5-QS-6 Part number: 197481

**FESTO** 

For exhaust air flow control, with swivel joint. This product is only available if ordered from Festo Korea Co. Ltd.