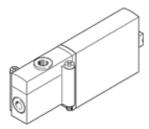

## Solenoid valve **MHP2-M5H-3/2G-M5-HC** Part number: 197430

Semi in-line valve for individual and manifold mounting, fast switching, with plug connector at rear Discontinued, available through 2007