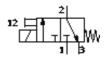

## **Data sheet**

| Feature                                 | Value                                                   |
|-----------------------------------------|---------------------------------------------------------|
| Valve function                          | 3/2 geschlossen monostabil                              |
| Type of actuation                       | electrical                                              |
| Width                                   | 10 mm                                                   |
| Standard nominal flow rate              | 100 l/min                                               |
| Pneumatic working line                  | M5                                                      |
| Operating voltage                       | 12V DC                                                  |
| Operating pressure                      | -0.9 8 bar                                              |
| Design structure                        | Pressure-relieved poppet valve                          |
| Type of reset                           | mechanical spring                                       |
| Protection class                        | IP40                                                    |
| Authorisation                           | c UL us - Recognized (OL)                               |
| Nominal size                            | 2 mm                                                    |
| Grid dimension                          | 14 mm                                                   |
| Exhaust-air function                    | throttleable                                            |
| Sealing principle                       | soft                                                    |
| Assembly position                       | Any                                                     |
| Manual override                         | Pushing                                                 |
| Type of piloting                        | direct                                                  |
| Flow direction                          | reversible with restrictions                            |
| Maximum switching frequency             | 130 Hz                                                  |
| Switching time off                      | 7 ms                                                    |
| Switching time on                       | 7 ms                                                    |
| Duty cycle                              | 100%                                                    |
| Characteristic coil data                | 12V DC: 2,88W                                           |
| Permissible voltage fluctuation         | +/- 10 %                                                |
| Operating medium                        | Filtered, unlubricated compressed air, 40 µm filtration |
|                                         | Filtered, lubricated compressed air, 40 µm filtration   |
| Corrosion resistance classification CRC | 2                                                       |
| Medium temperature                      | -5 40 °C                                                |
| Ambient temperature                     | -5 40 °C                                                |
| Product weight                          | 50 g                                                    |
| Mounting type                           | On subbase                                              |
| Pneumatic connection, port 1            | Subbase                                                 |
| Pneumatic connection, port 2            | M5                                                      |
| Pneumatic connection, port 3            | Subbase                                                 |
| Materials note                          | Free of copper and PTFE                                 |
| Materials information for seals         | HNBR                                                    |
|                                         | NBR                                                     |
| Materials information, housing          | Zinc die-casting                                        |
|                                         | coated                                                  |
| Screw material data                     | Steel                                                   |
|                                         | Galvanized                                              |