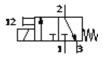

## **Data sheet**

| Feature                                 | Value                                                   |
|-----------------------------------------|---------------------------------------------------------|
| Valve function                          | 3/2 geschlossen monostabil                              |
| Type of actuation                       | electrical                                              |
| Width                                   | 10 mm                                                   |
| Standard nominal flow rate              | 100 l/min                                               |
| Pneumatic working line                  | Subbase                                                 |
| Operating voltage                       | 12V DC                                                  |
| Operating pressure                      | -0.9 8 bar                                              |
| Design structure                        | Pressure-relieved poppet valve                          |
| Type of reset                           | mechanical spring                                       |
| Protection class                        | IP40                                                    |
| Authorisation                           | c UL us - Recognized (OL)                               |
| Nominal size                            | 2 mm                                                    |
| Grid dimension                          | 14 mm                                                   |
| Exhaust-air function                    | throttleable                                            |
| Sealing principle                       | soft                                                    |
| Assembly position                       | Any                                                     |
| Manual override                         | Pushing                                                 |
| Type of piloting                        | direct                                                  |
| Flow direction                          | reversible with restrictions                            |
| Maximum switching frequency             | 130 Hz                                                  |
| Switching time off                      | 7 ms                                                    |
| Switching time on                       | 7 ms                                                    |
| Duty cycle                              | 100%                                                    |
| Characteristic coil data                | 12V DC: 2,88W                                           |
| Permissible voltage fluctuation         | +/- 10 %                                                |
| Operating medium                        | Filtered, unlubricated compressed air, 40 µm filtration |
|                                         | Filtered, lubricated compressed air, 40 µm filtration   |
| Corrosion resistance classification CRC | 2                                                       |
| Medium temperature                      | -5 40 °C                                                |
| Ambient temperature                     | -5 40 °C                                                |
| Product weight                          | 50 g                                                    |
| Mounting type                           | On subbase                                              |
| Pneumatic connection, port 1            | Subbase                                                 |
| Pneumatic connection, port 2            | Subbase                                                 |
| Pneumatic connection, port 3            | Subbase                                                 |
| Materials note                          | Free of copper and PTFE                                 |
| Materials information for seals         | HNBR                                                    |
|                                         | NBR                                                     |
| Materials information, housing          | Zinc die-casting                                        |
|                                         | coated                                                  |
| Screw material data                     | Steel                                                   |
|                                         | Galvanized                                              |