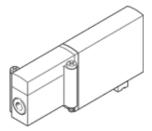

## Solenoid valve MHA2-M5H-3/2G-2-PI Part number: 197427

manifold block valve for individual and battery mounting, fast switching, with plug connection below (plug-in). Discontinued, available through 2007