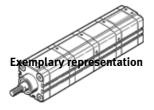

## Tandem cylinder ADVUT-100x4- -A-P-A Part number: 197276

For proximity sensing, piston-rod end with male thread. The FUA-... flange mounting can only be attached on the end-cap side of this product. A nut for the piston rod thread is included. Run-out type. Available until 2010.